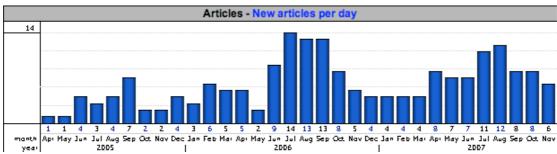

## **OWW** specific stats

\* Number of edits / month

• Number of new articles/day

•