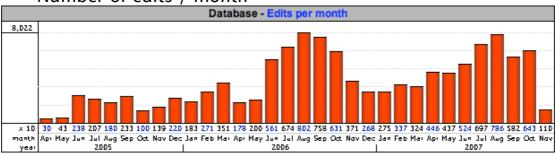

## **OWW** specific stats

\* Number of edits / month

• Number of new articles/day

•